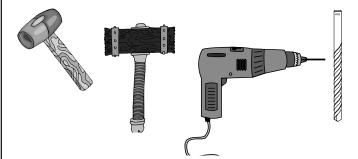

## Tools

Cordless power drill, sharp 11/64-inch bit, and plastic-faced hammer or rubber mallet