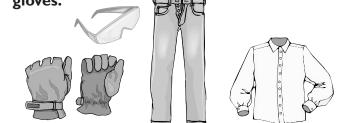

## Clothing

When handling, installing, or removing microinjection units, wear safety glasses protective clothing, and chemical-resistant gloves.