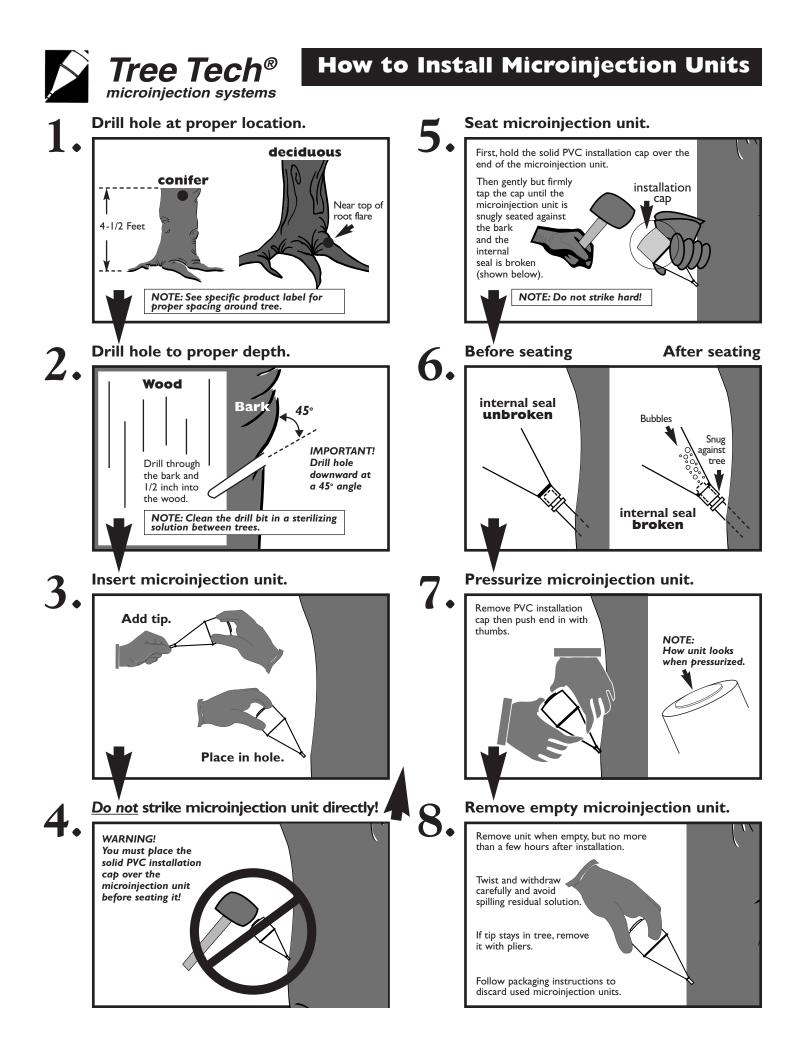

personal or home use. A

material Safety Data Sheet is

available for this product and

is to be followed prior to use.

**Tree Tech**<sup>®</sup> microinjection systems

Please see other side for installation instructions.